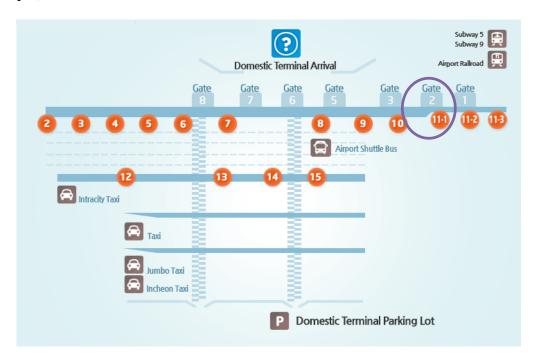

### Take a Bus from the Gimpo Airport to Daejeon

- ¶ Arrival at the Gimpo International airport
- → Get out of the terminal through Gate 2 (international terminal: 2, second floor) and go to the bus stop across the road.
- → Buy a bus ticket at the ticket booth (around KRW 14,300 won = approximately USD \$13).
- $\rightarrow$  Take the bus to Daejeon: 07:30/11:00/12:00/14:00/15:00/17:00/18:50/20:30 (from 7:30 am to 8:30 pm).