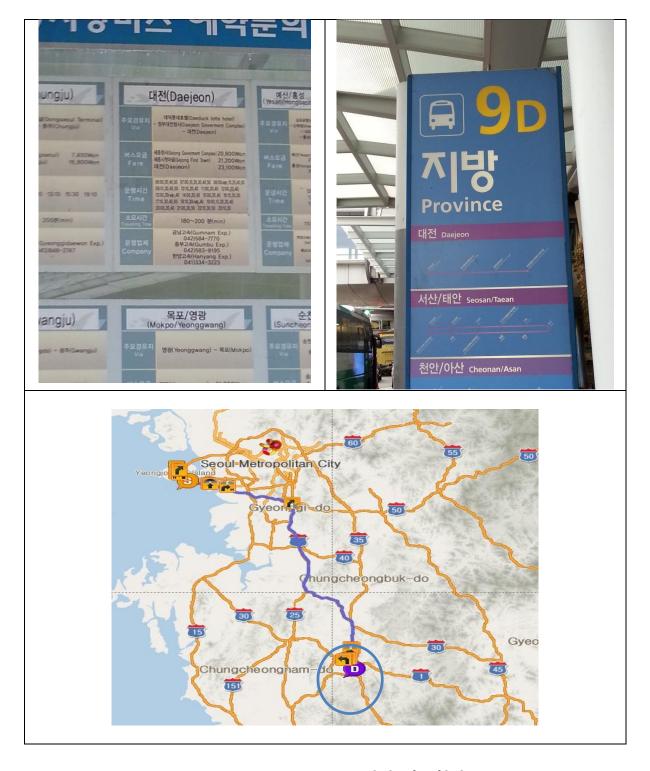

- → Buy a bus ticket to Daejeon Government Complex (대전 정부청사) (around KRW 23,100 won = approximately USD \$22).
- $\rightarrow$  Take the bus to Daejeon at 9D; leaving every 20 minutes from 6:00 am to 23:30 pm; traveling for 2.5~3 hours.