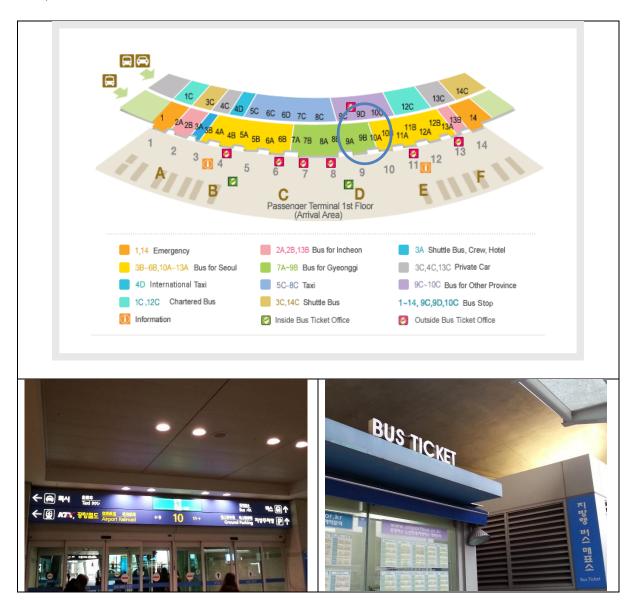

## Take a Bus from the Incheon International Airport to Daejeon

- ¶ Arrival at the Incheon international airport
- $\rightarrow$  Come out of Terminal Gate 9 or 10, cross the road and go to the Bus Ticket booth (within 50m).

- → Buy a bus ticket to Daejeon Government Complex (대전 정부청사) (around KRW 23,100 won = approximately USD \$22).
- $\rightarrow$  Take the bus to Daejeon at 9D; leaving every 20 minutes from 6:00 am to 23:30 pm; traveling for 2.5~3 hours.